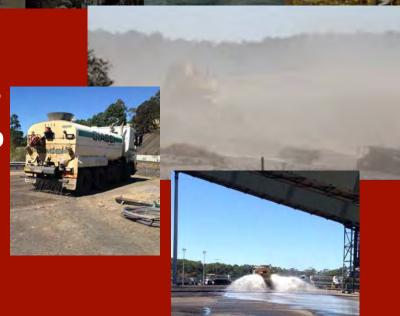

# TYPICAL APPLICATIONS:

- ♦ MINE HAUL ROADS SUCH AS COAL, OTHER ORE MINES & QUARRIES
- ◆ PUBLIC ROADS WHEN UNDER CONSTRUCTION OR REPAIR
- ◆ STOCKPILES DUST FROM COAL OR OTHER MINERALS / MATERIALS MUST BE MINIMISED
- ♦ MATERIALS HANDLING CONVEYORS, HOPPERS, DISCHARGE CHUTES, CRUSHER & TRANSFER POINTS
- ♦ **UNDERGROUND** SHEARERS, CONTINUOUS MINERS, DRILLS, DECLINES
- ♦ **POWER STATIONS** FOR ASH DUST CONTROL

Underground dust suppression

Stockpile dust control

CAPABLE OF REDUCING WATER SURFACE TENSION BY MORE THAN 80% AT RATIOS OF UP TO 1:4000

1300 320 110 | sales@ifield.com.au | www.ifield.com.au