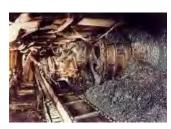

#### REDUCES RESPIRABLE DUST

DUSTSET 2020 Concentrate reduces dust in underground mines by more than 50% and visible dust almost totally.

# TYPICAL APPLICATIONS:

- ♦ MINE HAUL ROADS SUCH AS COAL, OTHER ORE MINES & QUARRIES
- ◆ PUBLIC ROADS WHEN UNDER CONSTRUCTION OR REPAIR
- ◆ STOCKPILES DUST FROM COAL OR OTHER MINERALS / MATERIALS MUST BE MINIMISED
- ♦ MATERIALS HANDLING CONVEYORS, HOPPERS, DISCHARGE CHUTES, CRUSHER & TRANSFER POINTS
- ♦ **UNDERGROUND** SHEARERS, CONTINUOUS MINERS, DRILLS, DECLINES
- ♦ **POWER STATIONS** FOR ASH DUST CONTROL

Underground dust suppression

Stockpile dust control

CAPABLE OF REDUCING WATER SURFACE TENSION BY MORE THAN 80% AT RATIOS OF UP TO 1:4000

1300 320 110 | sales@ifield.com.au | www.ifield.com.au