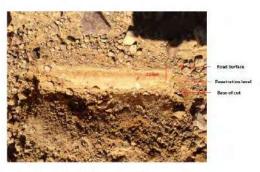

# **TECHNICAL INFORMATION**

DUSTSET 2020 Concentrate is a highly effective wetting solution capable of reducing water surface tension by more than 80% at ratios of up to 1:4000

COMPARISONS WITH OTHER PRODUCTS WITH DUSTSET 2020

**OTHER PRODUCTS** 

- ♦ High Surface Tension
- ♦ Water Beading
- Floating Particles

# OTTLK PRODUCTS

Water Test

10mm penetration , 5 minutes after application

# **DUSTSET 2020**

- ♦ Low Surface Tension
- Water Wrapping

Diluted 2020 Concentrate Test 20mm penetration, 5 minutes after application

When Dustset 2020 concentrate is applied consistently, firstly with loading dose and then maintenance dosing, improvement in not only dust control but also consolidation of the road surface will be shown with greater penetration the longer the continual use of product.